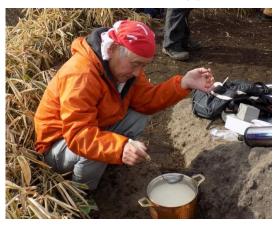

There, it was not so cold, but at the water side of Lake Haruna, we could see many little icicles.

We started to walk at 11:00am, and reached to the top of Mt.Kamon-dake at 12:40, via Suzuri Rock. At the top of Kamon-dake, we enjoyed to drink wine, hot&hot Amazake and to eat Hoshigaki and so on. The top of Kamon-dake is comfortable place. It provides to us 360degree view. We could see Lake Hanruna, Yatsuga-dake, Japan Alps and other many other mountains. We leaved from the summit at 12:40.

(掃部ケ岳山頂にて)

(硯岩から榛名富士と榛名湖を望む)

(掃部ケ岳山頂で甘酒をサービスするKさん)

(電 断崖絶壁に建つ榛名神社社殿)

「会員の山行リスト」に戻るには 画面最上部左端の 戻るボタン 🖛 で 戻って下さい