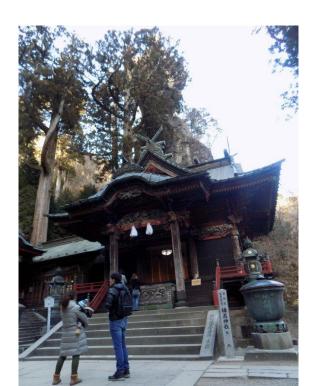

On our way to Takasaki Station, We dropped by Haruna Shrine in one hour, and we prayed for the safety of our mountaineering in this year. Almost of members went back to their home directly from Takasaki station, but a few fellow who love to drink alcohol entered to the pub in the station square and begun to enjoy a small party, as usual. (以上 報告者原文のまま)

(掃部ケ岳山頂にて)

(硯岩から榛名富士と榛名湖を望む)

(掃部ケ岳山頂で甘酒をサービスするKさん)

(電 断崖絶壁に建つ榛名神社社殿)

「会員の山行リスト」に戻るには 画面最上部左端の 戻るボタン 🖛 で 戻って下さい